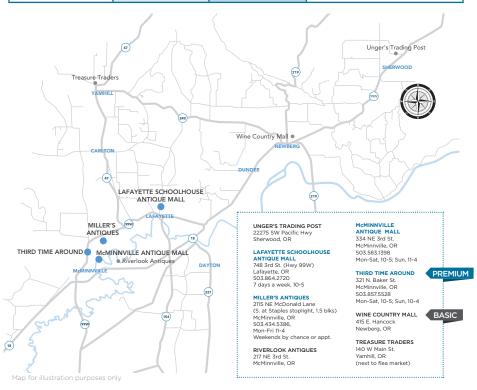

# Old Stuff 2022 Mapping Upgrades

ANTIQUES, COLLECTIBLES, HISTORY AND NOSTALGIA FOR THE PACIFIC NORTHWEST

## Increase your exposure with a map upgrade

| MAPPING LEVEL | PRICE WITH<br>AD PURCHASE | PRICE WITHOUT<br>AD PURCHASE | INCLUDED WITH LISTING               |
|---------------|---------------------------|------------------------------|-------------------------------------|
| BASIC         | FREE                      | \$30                         | NAME, ADDRESS                       |
| PREMIUM       | \$30                      | \$75                         | BOLD NAME,<br>ADDRESS, PHONE, HOURS |