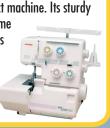

### Janome Serger

The MyLock gives you a wide range of serging features in a compact machine. Its sturdy design and precise Janome stitch mechanism ensures

operation

beautiful 3/4 thread