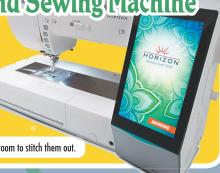

### Janome 15000 Embroidery and Sewing Machine

Wireless Internet Connection allows you to communicate, design

and connect to your MC15000 using an iPad®, your laptop or PC with two included apps.

The largest touchscreen on any home sewing and embroidery machine to date, capable of displaying tens of thousands of colors. Navigation is more intuitive and gives you more room to work on your embroidery layouts.

Fast internal processor!

It's a 100% faster than the fastest Memory Craft to date. That really saves time!

Super large workspace! No matter how big your creative ideas are, you're going to have the room to stitch them out