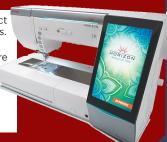

## Janome 15000 Embroidery and Sewing Machine

Check it

out!

Wireless Internet Connection allows you to communicate, design and connect to your MC15000 using an iPad®, your laptop or PC with two included apps.

The largest touchscreen on any home sewing and embroidery machine to date, capable of displaying tens of thousands of colors. Navigation is more intuitive and gives you more room to work on your embroidery layouts.

Fast internal processor! It's 100% faster than the fastest Memory Craft to date. That really saves time!

**Super large workspace!** No matter how big your creative ideas are, you're going to have the room to stitch them out.