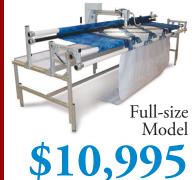

#### Innova

Long-Arm Quilting Machines

\$8,500

A full quilting package includes shipping, delivery, installation & class. Deliveries over 300 miles have an extra charge.