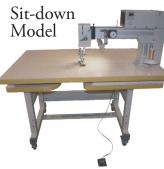

### Janome Quilters Machine

All the best and easiest to use features packed into one unbelievable long-arm sewing machine. Features 11" of work space to the right of the needle, sewing speeds of up to 1,000 stitches per minute, 9 mm stitch width, and shadow free lighting. It's ideal for large quilts, bridal dresses and those bigger home

furnishing projects.

Sales prices good through 12/24