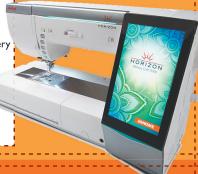

### Janome 15000 Embroidery and Sewing Machine

Wow! Check it out!

**Wireless Internet Connection** allows you to communicate, design and connect to your MC15000 using an iPad®, your laptop or PC with two included apps.

The largest touchscreen on any home sewing and embroidery machine to date, capable of displaying tens of thousands of colors. Navigation is more intuitive and gives you more room to work on your embroidery layouts.